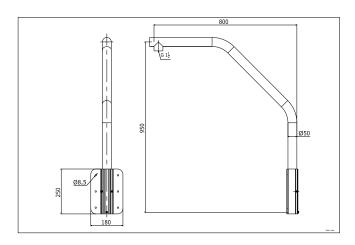

### Dimension:

Note: The actual bracket may vary from the picture above.

DS-1660ZJ

### Parameter:

| Model       | DS-1660ZJ                  |
|-------------|----------------------------|
| Parameter   | Parapet Wall Mount Bracket |
| Appearance  | Hikvision White            |
| Range of    | Parapet Wall Mount Bracket |
| Application |                            |
| Material    | Aluminum Alloy & Steel     |
| Dimension   | 180 × 950 × 800 mm         |
| Weight      | 4036 g (8.90 lb.)          |
|             |                            |